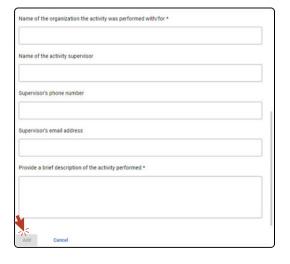

Complete the Attendance Report Form
(PKS only; Kipona recipients may move on to next step)

 $All\ fields\ with\ an\ asterisk^*\ are\ required\ to\ be\ completed.\ Clicking\ "Save"\ submits\ your\ entry\ and\ returns\ you\ to\ the\ previous\ page$ 