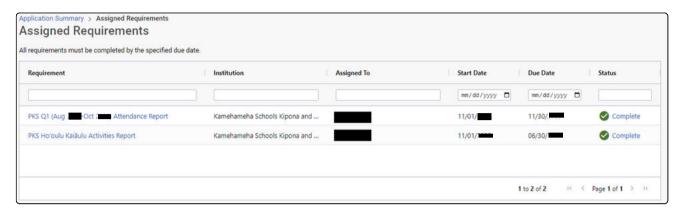

## POST-AWARDING GUIDE CONTINUED

View the statuses of the existing requirement(s) for your keiki's scholarship award (PKS shown for reference)

Under "Assigned Requirements", select the item that you wish to submit information for

## **UA PAU KA HANA!**

6

After clicking "Save" on your submission, you may review the status of your items on the "Assigned Requirements" page for completion.

Note: The Ho'oulu Kaiāulu Activities Report status will change to "Complete" when the total required number of hours for that given period has been accrued on the form.