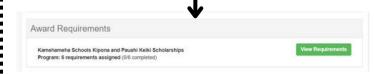

## POST-AWARDING GUIDE CONTINUED

View the statuses of the existing requirement(s) for your keiki's scholarship award (PKS shown for reference)

Under "Assigned Requirements", select the item that you wish to submit information for