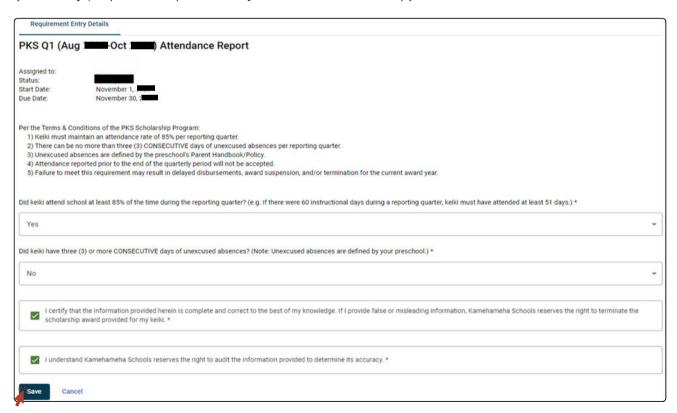

Complete the Attendance Report Form
(PKS only; Kipona recipients may move on to next step)

 $All\ fields\ with\ an\ asterisk^*\ are\ required\ to\ be\ completed.\ Clicking\ "Save"\ submits\ your\ entry\ and\ returns\ you\ to\ the\ previous\ page$ 