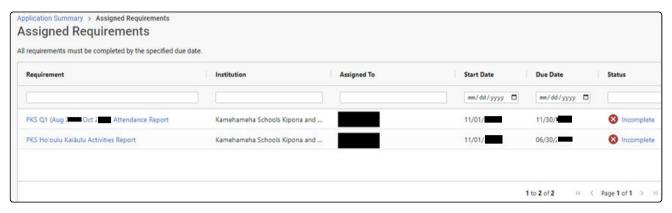

## POST-AWARDING GUIDE CONTINUED

View the statuses of the existing requirement(s) for your keiki's scholarship award (PKS shown for reference)

Under "Assigned Requirements", select the item that you wish to submit information for