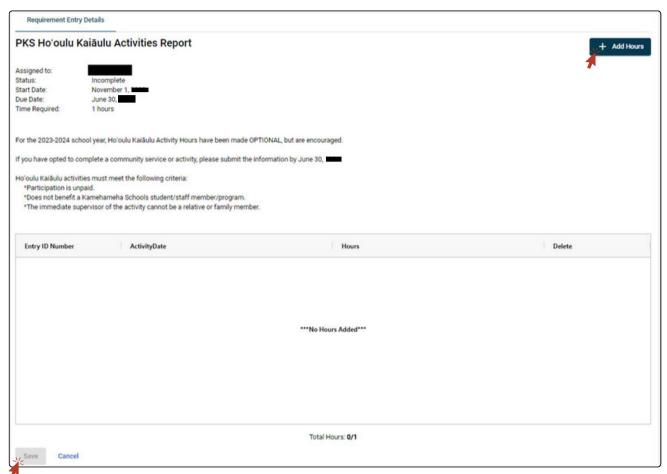

## POST-AWARDING GUIDE CONTINUED

4

Access the Ho'oulu Kaiāulu Activities Report page. (PKS shown for reference)

Select the "+ Add Hours" button in the upper right to add service hours to the form.

Add your Community Service Hours and description and submit the form (PKS and Kipona recipients)