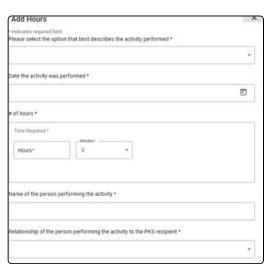

## POST-AWARDING GUIDE CONTINUED

4

Access the Ho'oulu Kaiāulu Activities Report page. (PKS shown for reference)

Select the "+ Add Hours" button in the upper right to add service hours to the form.

Add your Community Service Hours and description and submit the form (PKS and Kipona recipients)