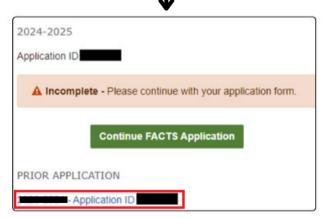

Access via FACTS homepage log in

Select "Home", then Kamehameha Schools Kipona and Pauahi Keiki Scholarships Program

Select the link <u>under PRIOR APPLICATION</u>, "[School Year] - Application ID"

Select the green button under "Award Requirements"